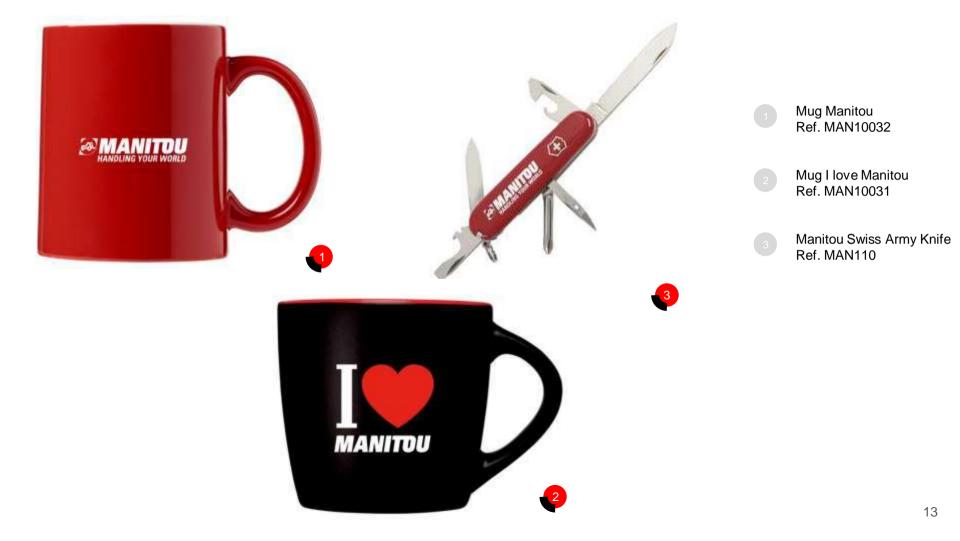

-|
| Scale models       | page 6  |
| Office accessoires | page 10 |
| Promotional items  | page 14 |
| Clothes            | page 17 |
| Luggage            | page 23 |
| Kids               | page 25 |
| Sport              | Page 27 |
| Tech               | Page 29 |

### **TRAVEL ACCESSORIES**













MANITOU powerbank Ref. MAN031

MANITOU phone holder Ref. MAN030

MANITOU ocean bottle -Made of recycled plastic Ref. MAN105

MANITOU xboy mini speaker Ref. MAN122





## SCALE MODELS







Forklift MI 25 D with forks Scale 1/16 Ref. MAN066

- Telehandler MC 18 Scale 1/23 Ref. MAN071
  - MLT NewAg Scale 1/32 Ref. MAN099



Toy Telescopic MHT 10230 Scale 1/50 Ref. MAN076

Toy Telehandler MLT Scale 1/87 Ref. MAN068

Master Forklift truck MI25D Ref. MAN067

# **OFFICE ACCESSORIES**









## PROMOTIONAL ITEMS







### CLOTHES









Red sweatshirt women Ref. MAN020

3

Red sweatshirt men Ref. MAN091

4











Black sweatshirt jacket Ref. MAN050

J

Softshell jacket Ref. MAN055

2









Men black polar Ref. MAN042

Women black polar Ref. MAN043

## LUGGAGE













# SPORT