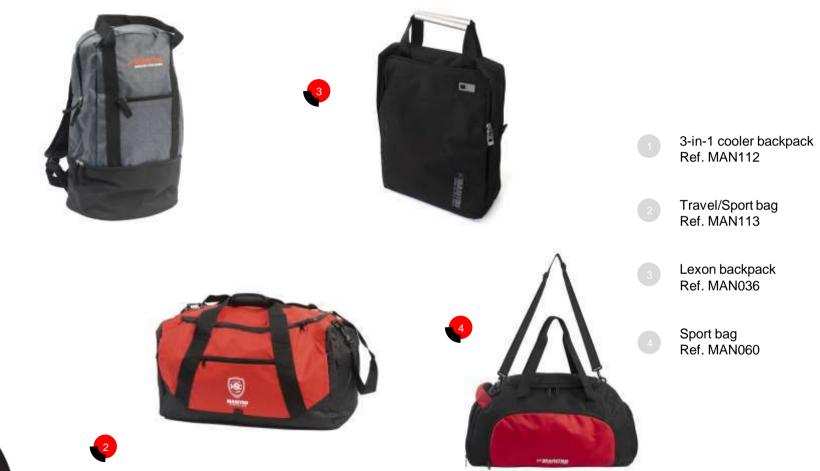

ES**













MANITOU powerbank Ref. MAN031

MANITOU phone holder Ref. MAN030

MANITOU ocean bottle -Made of recycled plastic Ref. MAN105

MANITOU xboy mini speaker Ref. MAN122





## SCALE MODELS







Forklift MI 25 D with forks Scale 1/16 Ref. MAN066

- Telehandler MC 18 Scale 1/23 Ref. MAN071
  - MLT NewAg Scale 1/32 Ref. MAN099



Toy Telescopic MHT 10230 Scale 1/50 Ref. MAN076

Toy Telehandler MLT Scale 1/87 Ref. MAN068

Master Forklift truck MI25D Ref. MAN067

# **OFFICE ACCESSORIES**









## PROMOTIONAL ITEMS







### CLOTHES









Red sweatshirt women Ref. MAN020

3

Red sweatshirt men Ref. MAN091

4











Black sweatshirt jacket Ref. MAN050

J

Softshell jacket Ref. MAN055

2









Men black polar Ref. MAN042

Women black polar Ref. MAN043

## LUGGAGE













# SPORT