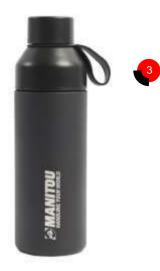

### **TRAVEL ACCESSORIES**

MANITOU powerbank Ref. MAN031

MANITOU phone holder Ref. MAN030

MANITOU ocean bottle -Made of recycled plastic Ref. MAN105

MANITOU xboy mini speaker Ref. MAN122