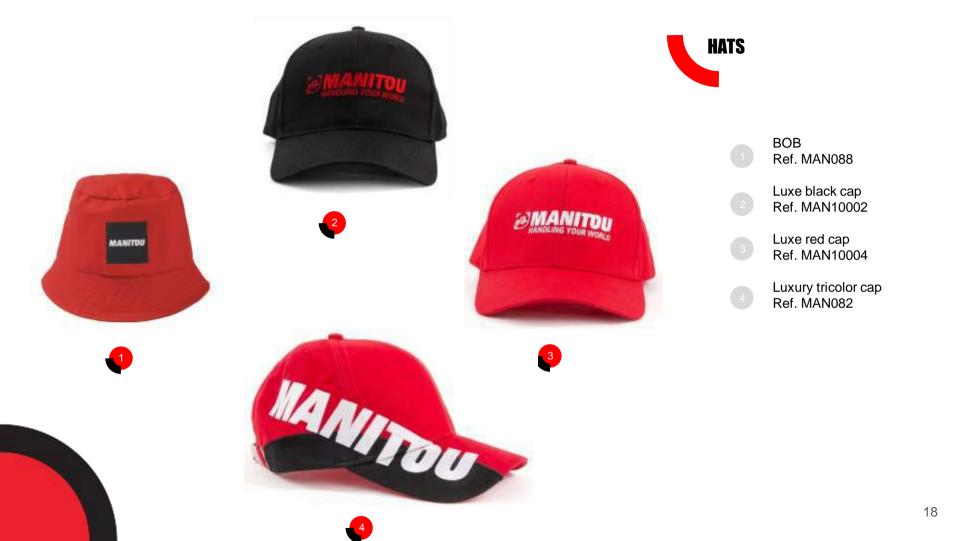

### CLOTHES

Red sweatshirt women Ref. MAN020

3

Red sweatshirt men Ref. MAN091

4

Black sweatshirt jacket Ref. MAN050

J

Softshell jacket Ref. MAN055