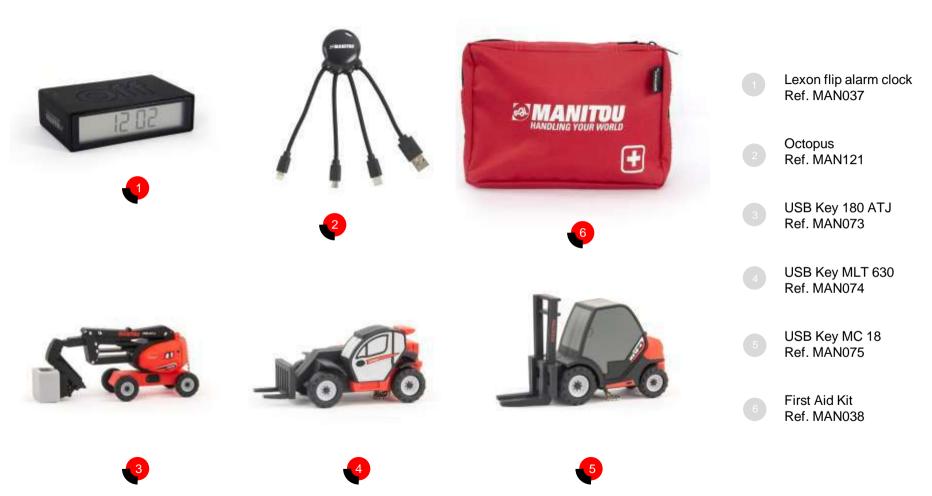

powerbank Ref. MAN031

MANITOU phone holder Ref. MAN030

MANITOU ocean bottle -Made of recycled plastic Ref. MAN105

MANITOU xboy mini speaker Ref. MAN122





## SCALE MODELS







Forklift MI 25 D with forks Scale 1/16 Ref. MAN066

- Telehandler MC 18 Scale 1/23 Ref. MAN071
  - MLT NewAg Scale 1/32 Ref. MAN099



Toy Telescopic MHT 10230 Scale 1/50 Ref. MAN076

Toy Telehandler MLT Scale 1/87 Ref. MAN068

Master Forklift truck MI25D Ref. MAN067

# **OFFICE ACCESSORIES**









## PROMOTIONAL ITEMS







### CLOTHES









Red sweatshirt women Ref. MAN020

3

Red sweatshirt men Ref. MAN091

4











Black sweatshirt jacket Ref. MAN050

J

Softshell jacket Ref. MAN055

2









Men black polar Ref. MAN042

Women black polar Ref. MAN043

## LUGGAGE













# SPORT