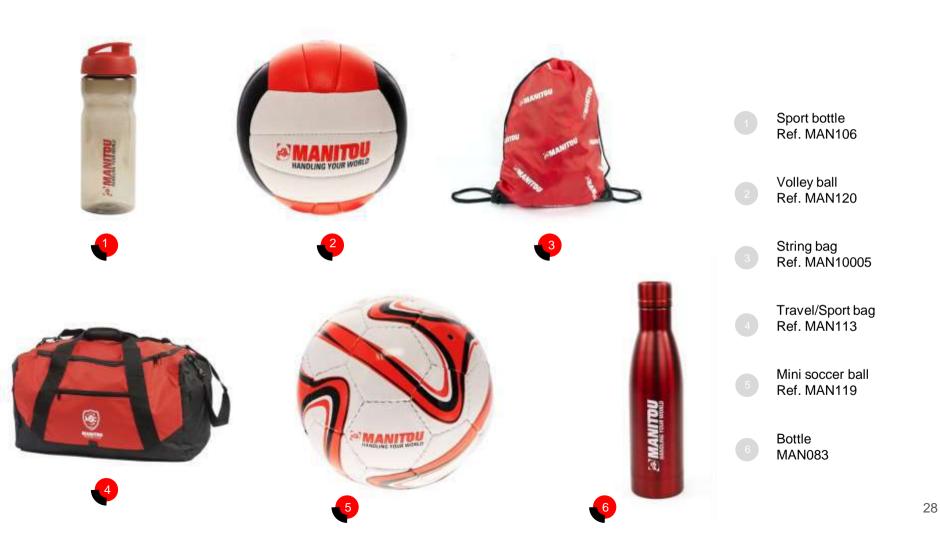

ANITOU powerbank Ref. MAN031

MANITOU phone holder Ref. MAN030

MANITOU ocean bottle -Made of recycled plastic Ref. MAN105

MANITOU xboy mini speaker Ref. MAN122





## SCALE MODELS







Forklift MI 25 D with forks Scale 1/16 Ref. MAN066

- Telehandler MC 18 Scale 1/23 Ref. MAN071
  - MLT NewAg Scale 1/32 Ref. MAN099



Toy Telescopic MHT 10230 Scale 1/50 Ref. MAN076

Toy Telehandler MLT Scale 1/87 Ref. MAN068

Master Forklift truck MI25D Ref. MAN067

# **OFFICE ACCESSORIES**









## PROMOTIONAL ITEMS







### CLOTHES









Red sweatshirt women Ref. MAN020

3

Red sweatshirt men Ref. MAN091

4











Black sweatshirt jacket Ref. MAN050

J

Softshell jacket Ref. MAN055

2









Men black polar Ref. MAN042

Women black polar Ref. MAN043

## LUGGAGE













# SPORT