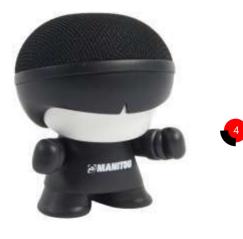

### **TRAVEL ACCESSORIES**

MANITOU powerbank Ref. MAN031

MANITOU phone holder Ref. MAN030

MANITOU ocean bottle -Made of recycled plastic Ref. MAN105

MANITOU xboy mini speaker Ref. MAN122