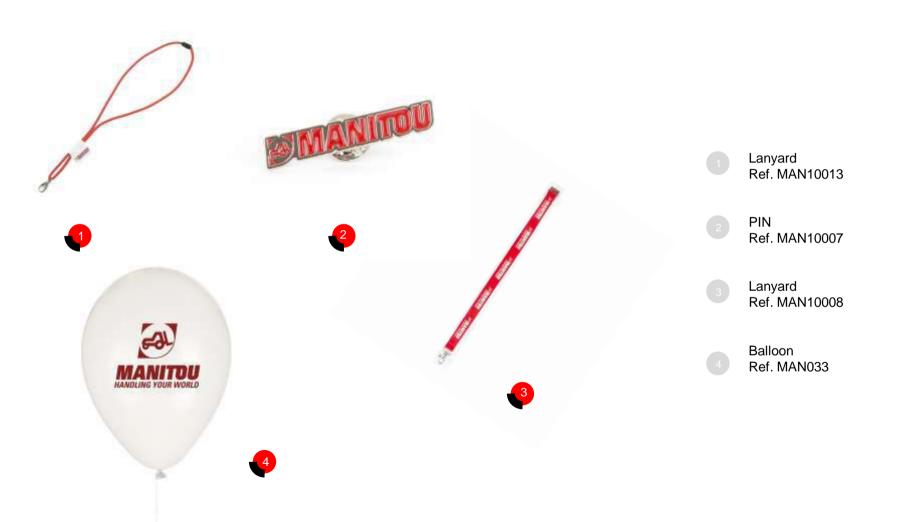

page 6  |
| Office accessoires | page 10 |
| Promotional items  | page 14 |
| Clothes            | page 17 |
| Luggage            | page 23 |
| Kids               | page 25 |
| Sport              | Page 27 |
| Tech               | Page 29 |

### **TRAVEL ACCESSORIES**













MANITOU powerbank Ref. MAN031

MANITOU phone holder Ref. MAN030

MANITOU ocean bottle -Made of recycled plastic Ref. MAN105

MANITOU xboy mini speaker Ref. MAN122





## SCALE MODELS







Forklift MI 25 D with forks Scale 1/16 Ref. MAN066

- Telehandler MC 18 Scale 1/23 Ref. MAN071
  - MLT NewAg Scale 1/32 Ref. MAN099



Toy Telescopic MHT 10230 Scale 1/50 Ref. MAN076

Toy Telehandler MLT Scale 1/87 Ref. MAN068

Master Forklift truck MI25D Ref. MAN067

# **OFFICE ACCESSORIES**









## PROMOTIONAL ITEMS







### CLOTHES









Red sweatshirt women Ref. MAN020

3

Red sweatshirt men Ref. MAN091

4











Black sweatshirt jacket Ref. MAN050

J

Softshell jacket Ref. MAN055

2









Men black polar Ref. MAN042

Women black polar Ref. MAN043

## LUGGAGE













# SPORT