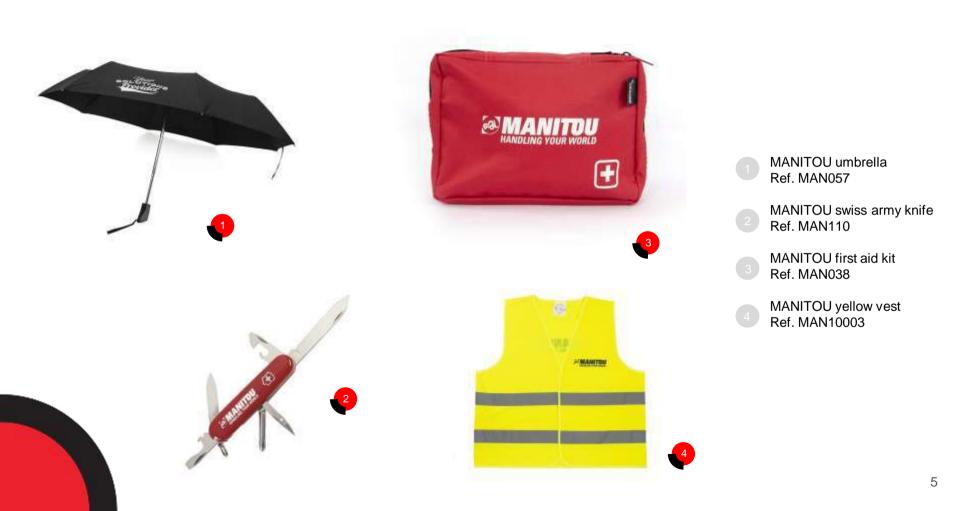

| Travel accessories | page 3  |
|--------------------|---------|
| Scale models       | page 6  |
| Office accessoires | page 10 |
| Promotional items  | page 14 |
| Clothes            | page 17 |
| Luggage            | page 23 |
| Kids               | page 25 |
| Sport              | Page 27 |
| Tech               | Page 29 |

### **TRAVEL ACCESSORIES**













MANITOU powerbank Ref. MAN031

MANITOU phone holder Ref. MAN030

MANITOU ocean bottle -Made of recycled plastic Ref. MAN105

MANITOU xboy mini speaker Ref. MAN122





## SCALE MODELS







Forklift MI 25 D with forks Scale 1/16 Ref. MAN066

- Telehandler MC 18 Scale 1/23 Ref. MAN071
  - MLT NewAg Scale 1/32 Ref. MAN099



Toy Telescopic MHT 10230 Scale 1/50 Ref. MAN076

Toy Telehandler MLT Scale 1/87 Ref. MAN068

Master Forklift truck MI25D Ref. MAN067

# **OFFICE ACCESSORIES**









## PROMOTIONAL ITEMS







### CLOTHES









Red sweatshirt women Ref. MAN020

3

Red sweatshirt men Ref. MAN091

4











Black sweatshirt jacket Ref. MAN050

J

Softshell jacket Ref. MAN055

2









Men black polar Ref. MAN042

Women black polar Ref. MAN043

## LUGGAGE













# SPORT