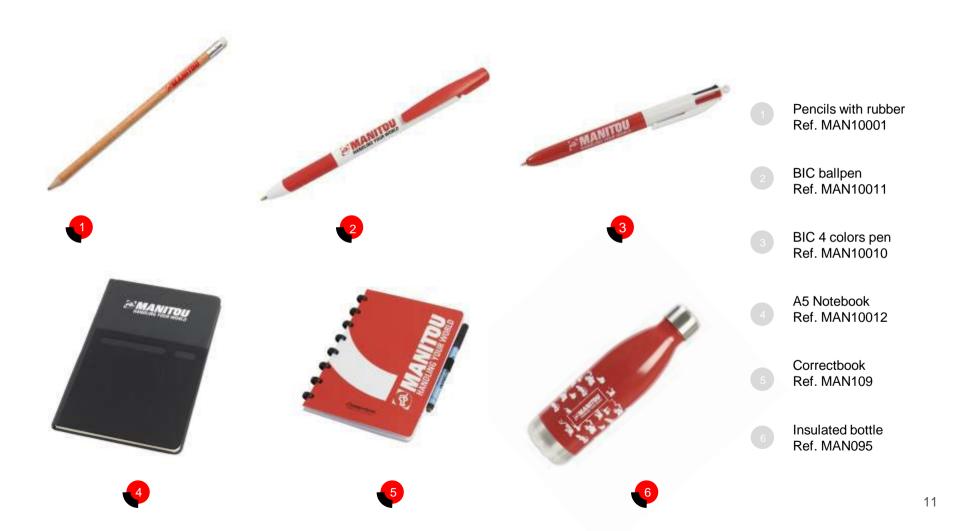

-----|
| Scale models       | page 6  |
| Office accessoires | page 10 |
| Promotional items  | page 14 |
| Clothes            | page 17 |
| Luggage            | page 23 |
| Kids               | page 25 |
| Sport              | Page 27 |
| Tech               | Page 29 |

### **TRAVEL ACCESSORIES**













MANITOU powerbank Ref. MAN031

MANITOU phone holder Ref. MAN030

MANITOU ocean bottle -Made of recycled plastic Ref. MAN105

MANITOU xboy mini speaker Ref. MAN122





## SCALE MODELS







Forklift MI 25 D with forks Scale 1/16 Ref. MAN066

- Telehandler MC 18 Scale 1/23 Ref. MAN071
  - MLT NewAg Scale 1/32 Ref. MAN099



Toy Telescopic MHT 10230 Scale 1/50 Ref. MAN076

Toy Telehandler MLT Scale 1/87 Ref. MAN068

Master Forklift truck MI25D Ref. MAN067

# **OFFICE ACCESSORIES**









## PROMOTIONAL ITEMS







### CLOTHES









Red sweatshirt women Ref. MAN020

3

Red sweatshirt men Ref. MAN091

4











Black sweatshirt jacket Ref. MAN050

J

Softshell jacket Ref. MAN055

2









Men black polar Ref. MAN042

Women black polar Ref. MAN043

## LUGGAGE













# SPORT