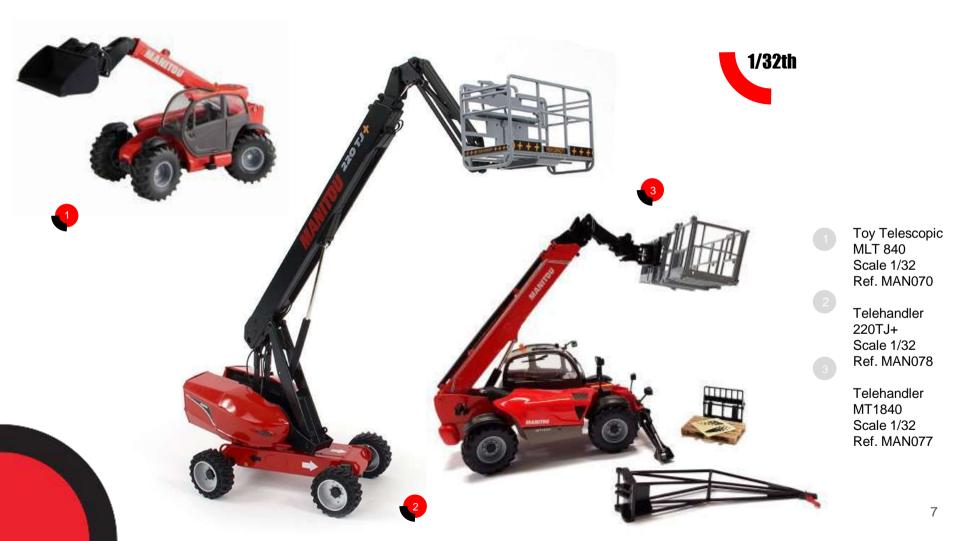

## SCALE MODELS

Forklift MI 25 D with forks Scale 1/16 Ref. MAN066

- Telehandler MC 18 Scale 1/23 Ref. MAN071
  - MLT NewAg Scale 1/32 Ref. MAN099

Toy Telescopic MHT 10230 Scale 1/50 Ref. MAN076

Toy Telehandler MLT Scale 1/87 Ref. MAN068