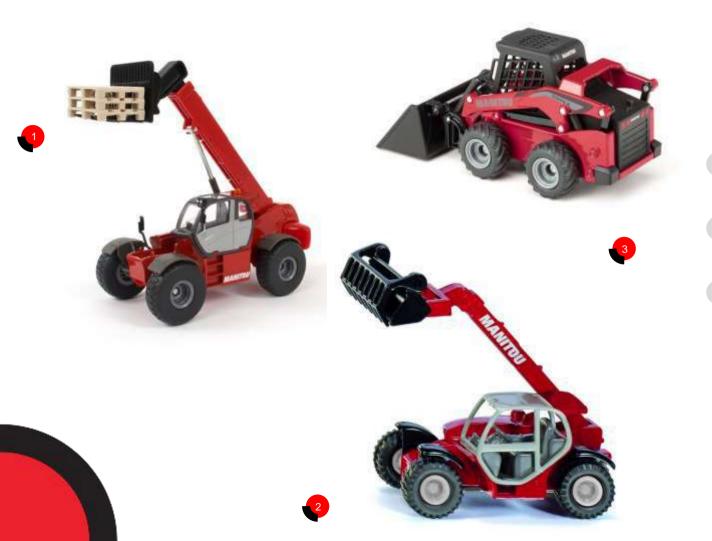

## SCALE MODELS

Forklift MI 25 D with forks Scale 1/16 Ref. MAN066

- Telehandler MC 18 Scale 1/23 Ref. MAN071
  - MLT NewAg Scale 1/32 Ref. MAN099

Toy Telescopic MHT 10230 Scale 1/50 Ref. MAN076

Toy Telehandler MLT Scale 1/87 Ref. MAN068

Master Forklift truck MI25D Ref. MAN067