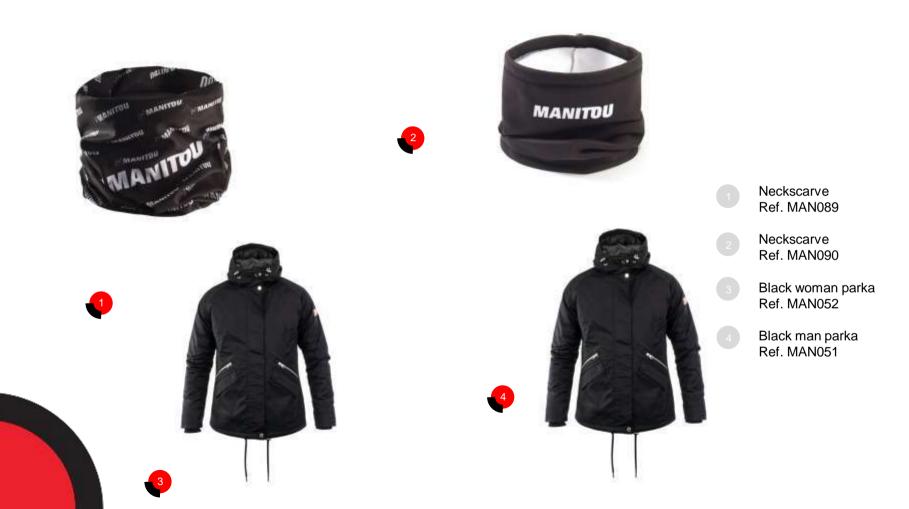

### CLOTHES

Red sweatshirt women Ref. MAN020

3

Red sweatshirt men Ref. MAN091

4

Black sweatshirt jacket Ref. MAN050

J

Softshell jacket Ref. MAN055