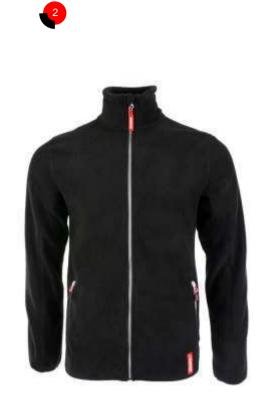

| Page 27 |
| Tech               | Page 29 |

### **TRAVEL ACCESSORIES**













MANITOU powerbank Ref. MAN031

MANITOU phone holder Ref. MAN030

MANITOU ocean bottle -Made of recycled plastic Ref. MAN105

MANITOU xboy mini speaker Ref. MAN122





## SCALE MODELS







Forklift MI 25 D with forks Scale 1/16 Ref. MAN066

- Telehandler MC 18 Scale 1/23 Ref. MAN071
  - MLT NewAg Scale 1/32 Ref. MAN099



Toy Telescopic MHT 10230 Scale 1/50 Ref. MAN076

Toy Telehandler MLT Scale 1/87 Ref. MAN068

Master Forklift truck MI25D Ref. MAN067

# **OFFICE ACCESSORIES**









## PROMOTIONAL ITEMS







### CLOTHES









Red sweatshirt women Ref. MAN020

3

Red sweatshirt men Ref. MAN091

4











Black sweatshirt jacket Ref. MAN050

J

Softshell jacket Ref. MAN055

2









Men black polar Ref. MAN042

Women black polar Ref. MAN043

## LUGGAGE













# SPORT