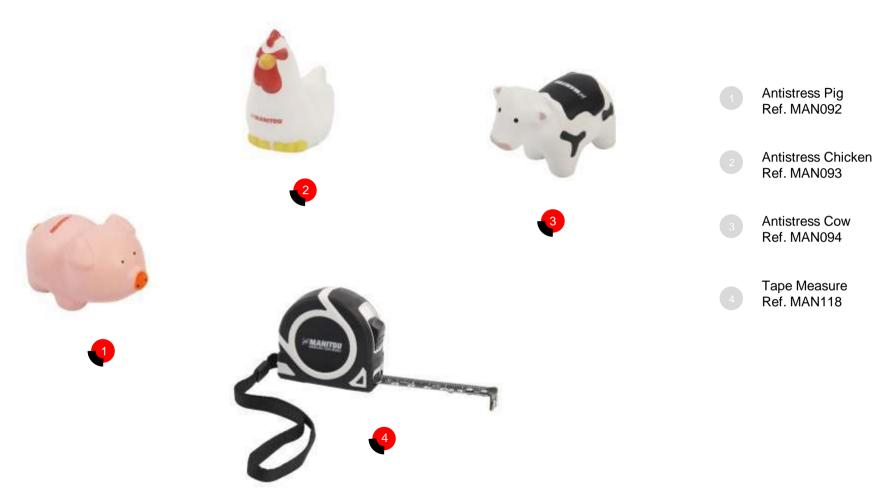

---|
| Scale models       | page 6  |
| Office accessoires | page 10 |
| Promotional items  | page 14 |
| Clothes            | page 17 |
| Luggage            | page 23 |
| Kids               | page 25 |
| Sport              | Page 27 |
| Tech               | Page 29 |

### **TRAVEL ACCESSORIES**













MANITOU powerbank Ref. MAN031

MANITOU phone holder Ref. MAN030

MANITOU ocean bottle -Made of recycled plastic Ref. MAN105

MANITOU xboy mini speaker Ref. MAN122





## SCALE MODELS







Forklift MI 25 D with forks Scale 1/16 Ref. MAN066

- Telehandler MC 18 Scale 1/23 Ref. MAN071
  - MLT NewAg Scale 1/32 Ref. MAN099



Toy Telescopic MHT 10230 Scale 1/50 Ref. MAN076

Toy Telehandler MLT Scale 1/87 Ref. MAN068

Master Forklift truck MI25D Ref. MAN067

# **OFFICE ACCESSORIES**









## PROMOTIONAL ITEMS







### CLOTHES









Red sweatshirt women Ref. MAN020

3

Red sweatshirt men Ref. MAN091

4











Black sweatshirt jacket Ref. MAN050

J

Softshell jacket Ref. MAN055

2









Men black polar Ref. MAN042

Women black polar Ref. MAN043

## LUGGAGE













# SPORT