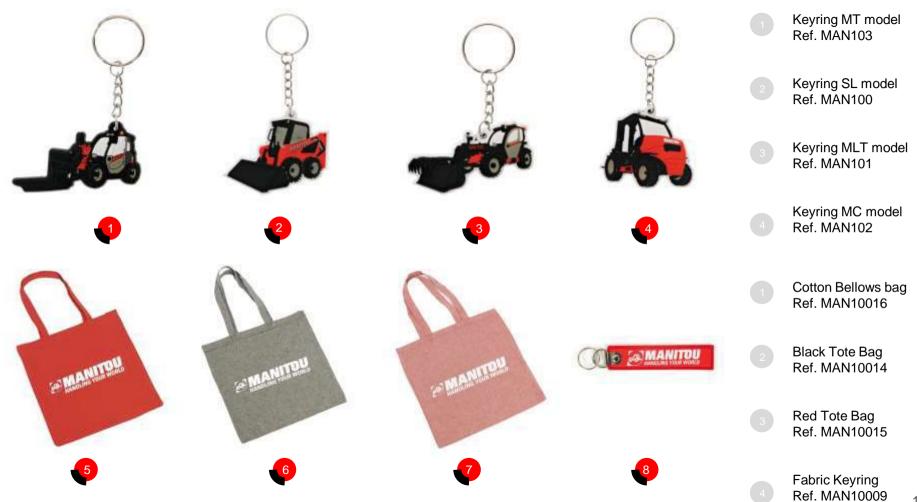

ge 6  |
| Office accessoires | page 10 |
| Promotional items  | page 14 |
| Clothes            | page 17 |
| Luggage            | page 23 |
| Kids               | page 25 |
| Sport              | Page 27 |
| Tech               | Page 29 |

### **TRAVEL ACCESSORIES**













MANITOU powerbank Ref. MAN031

MANITOU phone holder Ref. MAN030

MANITOU ocean bottle -Made of recycled plastic Ref. MAN105

MANITOU xboy mini speaker Ref. MAN122





## SCALE MODELS







Forklift MI 25 D with forks Scale 1/16 Ref. MAN066

- Telehandler MC 18 Scale 1/23 Ref. MAN071
  - MLT NewAg Scale 1/32 Ref. MAN099



Toy Telescopic MHT 10230 Scale 1/50 Ref. MAN076

Toy Telehandler MLT Scale 1/87 Ref. MAN068

Master Forklift truck MI25D Ref. MAN067

# **OFFICE ACCESSORIES**









## PROMOTIONAL ITEMS







### CLOTHES









Red sweatshirt women Ref. MAN020

3

Red sweatshirt men Ref. MAN091

4











Black sweatshirt jacket Ref. MAN050

J

Softshell jacket Ref. MAN055

2









Men black polar Ref. MAN042

Women black polar Ref. MAN043

## LUGGAGE













# SPORT