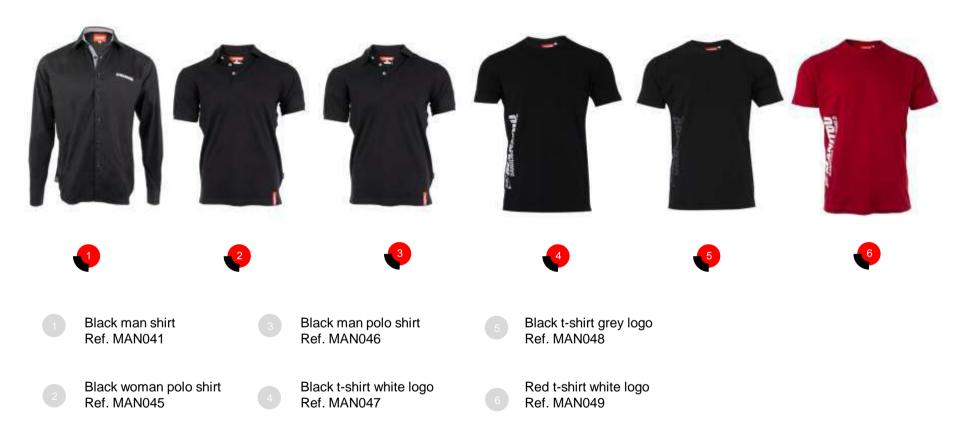

### CLOTHES

Red sweatshirt women Ref. MAN020

3

Red sweatshirt men Ref. MAN091

4

Black sweatshirt jacket Ref. MAN050

J

Softshell jacket Ref. MAN055