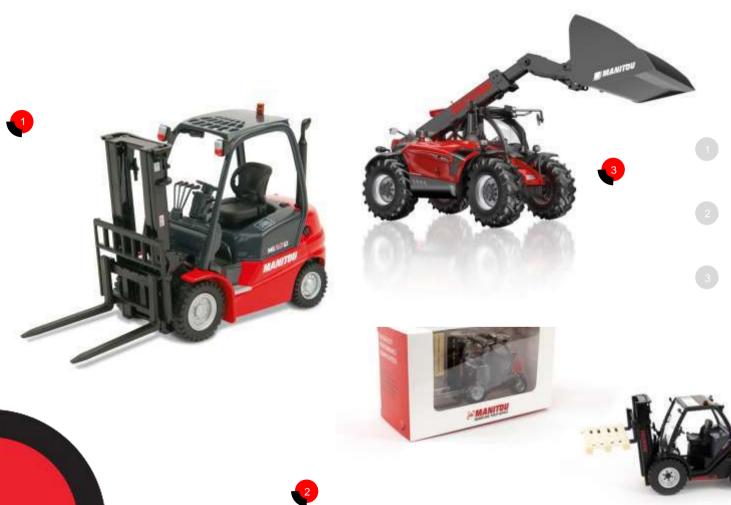

## SCALE MODELS

Forklift MI 25 D with forks Scale 1/16 Ref. MAN066

- Telehandler MC 18 Scale 1/23 Ref. MAN071
  - MLT NewAg Scale 1/32 Ref. MAN099

Toy Telescopic MHT 10230 Scale 1/50 Ref. MAN076

Toy Telehandler MLT Scale 1/87 Ref. MAN068