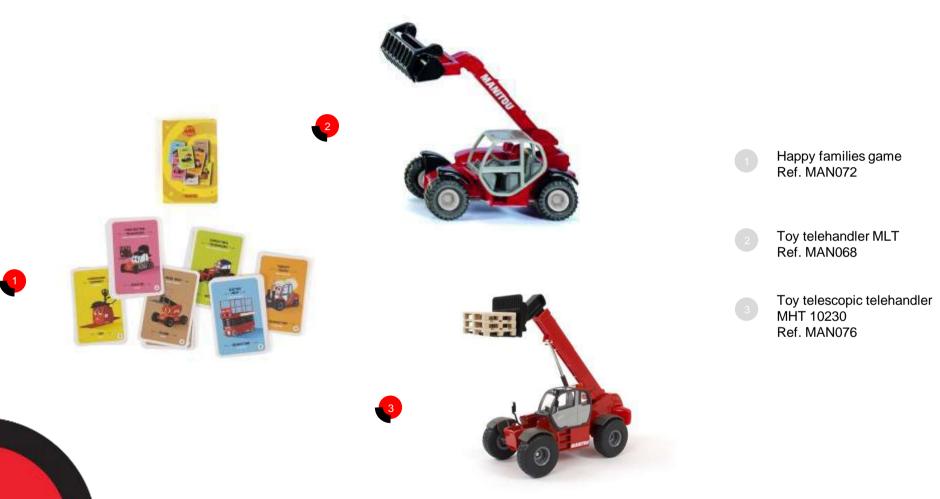

## SCALE MODELS

Forklift MI 25 D with forks Scale 1/16 Ref. MAN066

- Telehandler MC 18 Scale 1/23 Ref. MAN071
  - MLT NewAg Scale 1/32 Ref. MAN099

Toy Telescopic MHT 10230 Scale 1/50 Ref. MAN076

Toy Telehandler MLT Scale 1/87 Ref. MAN068