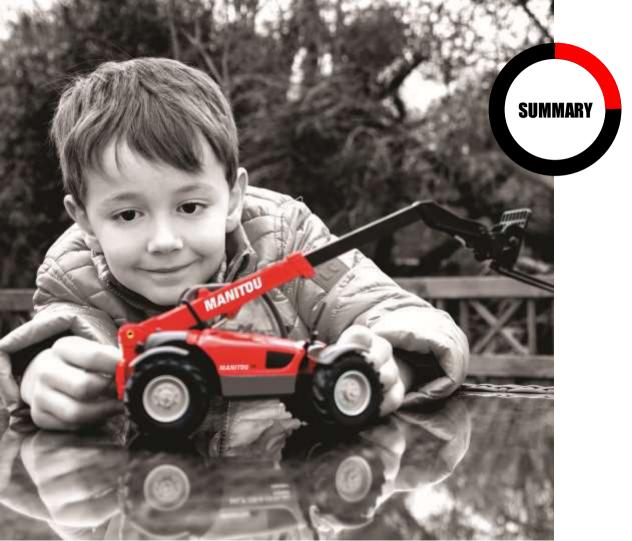

## SCALE MODELS

Forklift MI 25 D with forks Scale 1/16 Ref. MAN066

- Telehandler MC 18 Scale 1/23 Ref. MAN071
  - MLT NewAg Scale 1/32 Ref. MAN099

Toy Telescopic MHT 10230 Scale 1/50 Ref. MAN076

Toy Telehandler MLT Scale 1/87 Ref. MAN068