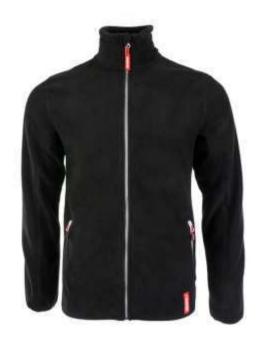

| Page 27 |
| Tech               | Page 29 |

### **TRAVEL ACCESSORIES**













MANITOU powerbank Ref. MAN031

MANITOU phone holder Ref. MAN030

MANITOU ocean bottle -Made of recycled plastic Ref. MAN105

MANITOU xboy mini speaker Ref. MAN122





## SCALE MODELS







Forklift MI 25 D with forks Scale 1/16 Ref. MAN066

- Telehandler MC 18 Scale 1/23 Ref. MAN071
  - MLT NewAg Scale 1/32 Ref. MAN099



Toy Telescopic MHT 10230 Scale 1/50 Ref. MAN076

Toy Telehandler MLT Scale 1/87 Ref. MAN068

Master Forklift truck MI25D Ref. MAN067

# **OFFICE ACCESSORIES**









## PROMOTIONAL ITEMS







### CLOTHES









Red sweatshirt women Ref. MAN020

3

Red sweatshirt men Ref. MAN091

4











Black sweatshirt jacket Ref. MAN050

J

Softshell jacket Ref. MAN055

2









Men black polar Ref. MAN042

Women black polar Ref. MAN043

## LUGGAGE













# SPORT